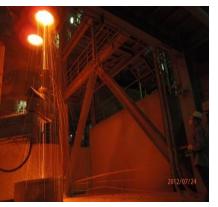

#### Maintenance

- Blast furnace
- Blast furnace wall
- Steelmaking
- Continuous casting
- Lime calciner furnace
- Heating furnace

#### Construction

- Construction of 3 blast furnace
- Construction of 6 batteries for cokes ovens
- Construction of 9 hot stove of B/F
- Construction of 6 lime calciners
- Construction of 7 reheating furnace