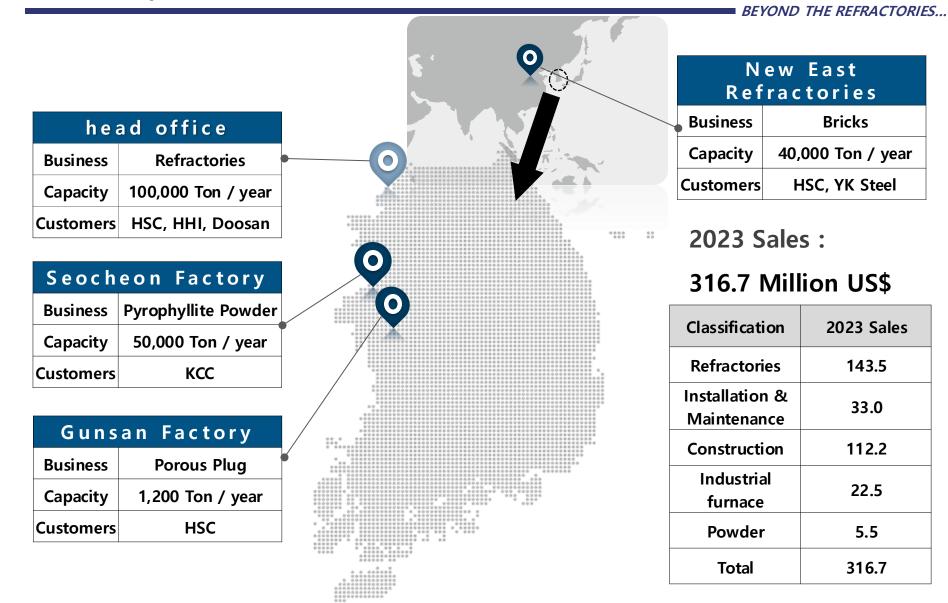

#### 3. Factory Introduction

<mark>한국내화주식회시</mark> KOREA REFRACTORIES CO., LTD.

### 1. Company Profile

| Company Name             | Korea Refractories Co., LTD.                                                                                                                                        |                  |
|--------------------------|---------------------------------------------------------------------------------------------------------------------------------------------------------------------|------------------|
| Representative           | Byun Sung Hee                                                                                                                                                       |                  |
| Date of<br>Establishment | 1 <sup>st</sup> May, 1973                                                                                                                                           |                  |
| Capital                  | 15.7 Million US\$ (Dec. 2023)                                                                                                                                       |                  |
| Sales Volume             | 316.7 Million US\$ (Dec. 2023)                                                                                                                                      | (1,300 KRW/US\$) |
| Number of<br>Employees   | 595 (Dec. 2023)                                                                                                                                                     |                  |
| Address                  | 370, Musudeul-gil, Songsan-myeon, Dangjin-si, Chungcheongnam-do, KOREA                                                                                              |                  |
| Affiliates               | Foosung Holdings, Foosung, Firstec, Foosung Precision Industry,<br>Ilkwang E&C, Tranit, Hantech, Ucon System, Oceans Global,<br>Foosung Global, Foosung Corporation |                  |