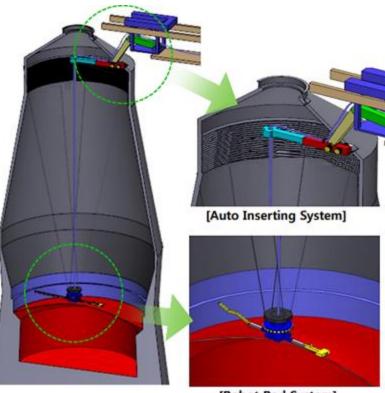

#### **Total Engineering Service**

• Enhance productivity achieve stable working condition cost reduction

BEYOND THE REFRACTORIES ...

Construction diagram

<sup>[</sup>Robot Pod System]