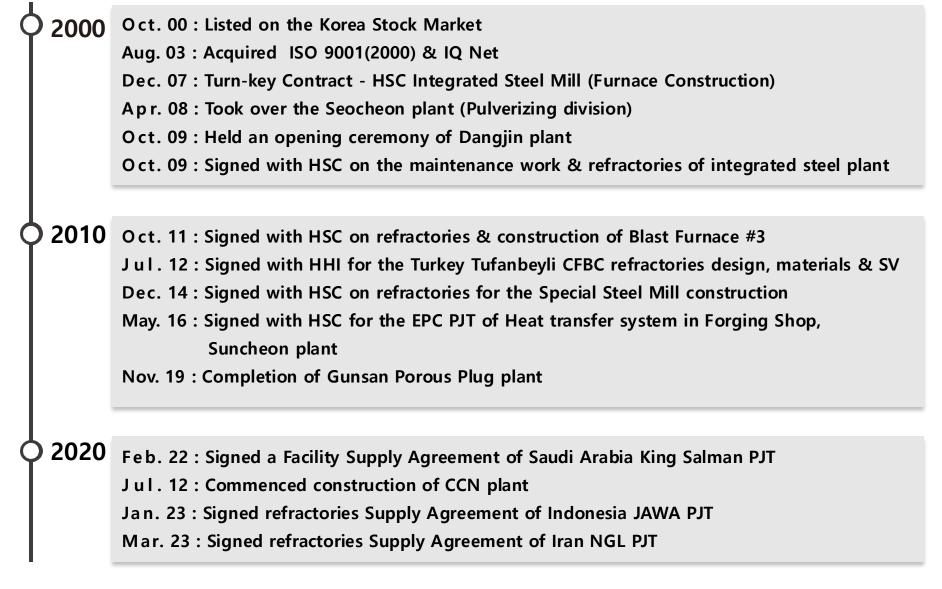

#### 2. History

| 0 1970        | May. 73 : Established Korea Special Refractories Co., Ltd.                |
|---------------|---------------------------------------------------------------------------|
|               | Feb. 76 : Established the Jinyeong plant & Changed to Corporation         |
|               |                                                                           |
| <b>\</b> 1980 | Jul. 80 : Took over the company (present management)                      |
|               | May. 82 : Began Refractory Supply to HSC(Incheon Steel)                   |
|               | Oct. 83 : License and technical assistance Agreement with Combustion-Eng. |
|               | (Current VESUVIUS)                                                        |
|               | Jan. 85 : Established a monolithic plant & furnace Dept.                  |
|               | Jan. 85 : Established an Industrial Facilities Dept.                      |
|               | Dec. 89 : Installed plant automation equipment & High-temp tunnel kiln    |
|               |                                                                           |
| <b>Q</b> 1990 | Dec. 90 : Received accreditation of the R&D center establishment          |
|               | Mar. 93 : Established the MgO-C plant                                     |
|               | Jan. 95 : Changed the company name to Korea Refractories Co., LTD.        |
|               | Jun. 96 : Acquired ISO9001 & IQ Net                                       |
|               |                                                                           |

#### 2. History